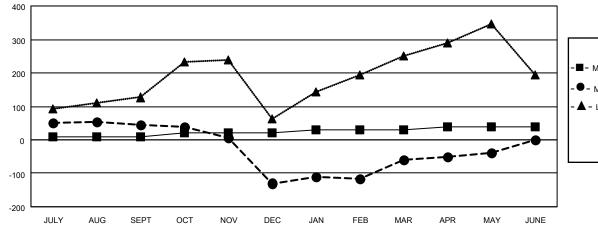

## LOCATION INDIA

District 321 F

Results as of: 5/31/2023

| Clubs                 |               |           |               | Members               |                       |                         |                                                    |
|-----------------------|---------------|-----------|---------------|-----------------------|-----------------------|-------------------------|----------------------------------------------------|
| RESULTS FOR 2022-2023 |               |           |               | RESULTS FOR 2022-2023 |                       |                         |                                                    |
| QUARTER               | NEW CLUB GOAL | NEW CLUBS | DROPPED CLUBS | QUARTER               | ER GROWTH NET<br>GOAL | MEMBER GROWTH<br>ACTUAL | DROPPED<br>MEMBERS ACTUAL<br>(including transfers) |
| JULY/AUG/SEPT         | 2             | 1         | 0             | JULY/AUG/SEPT         | 10                    | 169                     | 100                                                |
| OCT/NOV/DEC           | 2             | 0         | 4             | OCT/NOV/DEC           | 10                    | 35                      | 203                                                |
| JAN/FEB/MAR           | 2             | 0         | 1             | JAN/FEB/MAR           | 10                    | 230                     | 110                                                |
| APR/MAY/JUNE          | 2             | 1         | 0             | APR/MAY/JUNE          | 10                    | 108                     | 77                                                 |

| - MEMBER GROWTH NET GOAL      |
|-------------------------------|
| - MEMBER GROWTH ACTUAL        |
| - LAST YEAR MEMBERSHIP ACTUAL |

| DROPPED CLUBS: 5 |     | 91 CLUBS OF 154 ADDED 1 OR<br>MORE NEW MEMBERS | GENDER DISTRIBUTION                   |                |  |
|------------------|-----|------------------------------------------------|---------------------------------------|----------------|--|
|                  |     |                                                | MALE                                  | 3,786 (84.10%) |  |
|                  |     |                                                | FEMALE                                | 714 (15.86%)   |  |
| DROPPED MEMBERS  |     |                                                | NON BINARY                            | 0 (0.00%)      |  |
|                  |     |                                                | PREFER NOT TO ANSWER                  | 2 (0.04%)      |  |
| DECEASED         | 12  |                                                |                                       | · · ·          |  |
| CLUB CANCELLED   | 67  | CLICK HERE FOR CUMULATIVE                      | TOTAL FAMILY UNIT MEMBERS             | 3 1,917        |  |
| OTHER            | 411 | MEMBERSHIP DATA                                |                                       |                |  |
| TOTAL 490        |     |                                                | FAMILY MEMBERS PAYING HALF DUES 1,249 |                |  |
|                  |     |                                                |                                       |                |  |