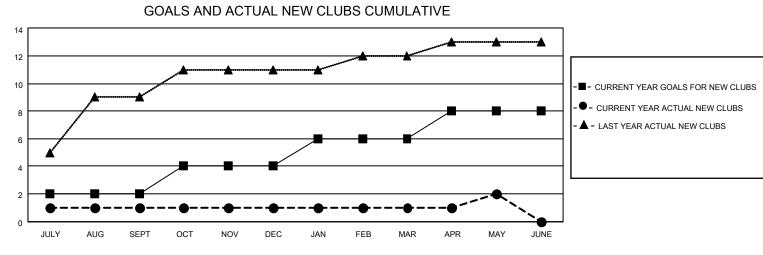

## LOCATION INDIA

District 321 F

Results as of: 5/31/2023

| Clubs                 |               |           |               | Members               |                       |                         |                                                    |
|-----------------------|---------------|-----------|---------------|-----------------------|-----------------------|-------------------------|----------------------------------------------------|
| RESULTS FOR 2022-2023 |               |           |               | RESULTS FOR 2022-2023 |                       |                         |                                                    |
| QUARTER               | NEW CLUB GOAL | NEW CLUBS | DROPPED CLUBS | QUARTER               | ER GROWTH NET<br>GOAL | MEMBER GROWTH<br>ACTUAL | DROPPED<br>MEMBERS ACTUAL<br>(including transfers) |
| JULY/AUG/SEPT         | 2             | 1         | 0             | JULY/AUG/SEPT         | 10                    | 169                     | 100                                                |
| OCT/NOV/DEC           | 2             | 0         | 4             | OCT/NOV/DEC           | 10                    | 35                      | 203                                                |
| JAN/FEB/MAR           | 2             | 0         | 1             | JAN/FEB/MAR           | 10                    | 230                     | 110                                                |
| APR/MAY/JUNE          | 2             | 1         | 0             | APR/MAY/JUNE          | 10                    | 108                     | 77                                                 |